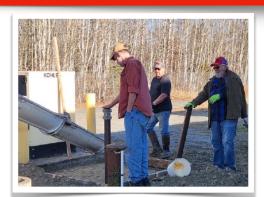

Throughout the years, the Funny River Chamber of Commerce and Community Association have applied for various grants from RC&D District, U.S. Forest Service Economic Recovery Program of the 1990 Farm Bill, and the State of Alaska. Just recently, the Legislator & Governor approved funding to add emergency capabilities to the Center. This Community Improvement Project is a reimbursable appropriation meaning we pay up front for whatever work is done and submit receipts for reimbursement. Currently, an external fuel external fuel tank on a concrete pad is being installed on the North side of the building for the emergency GenSet. Once complete, the generator will have the capacity to provide power to the Center a minimum of eight days without being filled. Future projects are being discussed and the board is always looking for input from community members.

Installation of new Fuel Tank for the Emergency Generator has been completed.

Thanks Don!!!